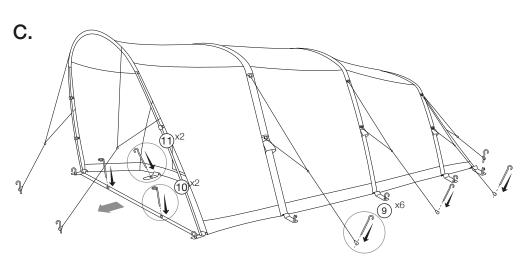

## HARRIS AIR TC 350



**EN -** This tent should be erected by at least 2 people

**CZ -** This tent should be erected by at least 2 people

**DE -** This tent should be erected by at least 2 people

**FR -** This tent should be erected by at least 2 people

IT - This tent should be erected by at least 2 people

**NL** - This tent should be erected by at least 2 people

## **PITCHING**













Vango makes every effort to ensure the accuracy of our information. We do however have a policy of continuous improvement and we therefore reserve the right to change or amend colours and specifications without prior notice. ©AMG Group Ltd.

## HARRIS AIR TC 350



**EN -** This tent should be taken down by at least 2 people

**CZ -** Tento stan by měl být sundán nejméně 2 osoby **DE -** Dieses Zelt sollte von mindestens zwei Personen heruntergenommen werden FR - Cette tente doit être prise par au moins 2 personnes IT - Questa tenda deve essere assunto verso il basso da almeno 2 persone **NL** - Deze tent moet door minstens 2 personen worden genomen

## **TAKING DOWN & PACKING**